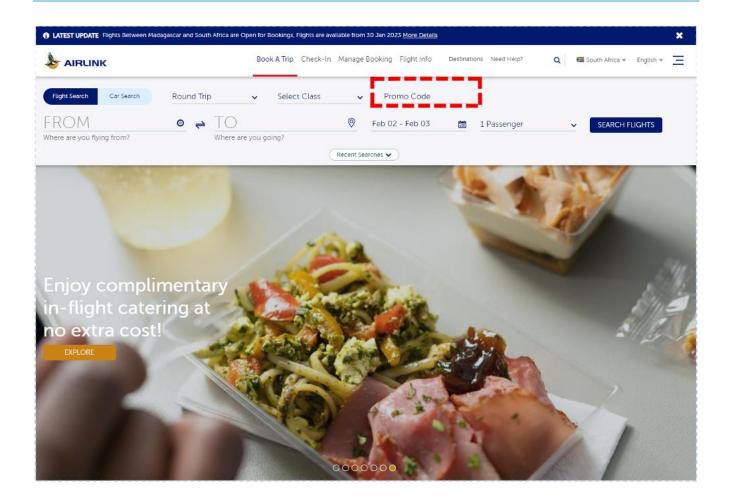

Please see below for an excerpt from the website indicating where the Promo Code needs to be inserted.

On the home page click on "Promo Code", This field must be populated with APTA2023 to activate the discounts. Please note that the discounts have already been pre-calculated and will activate automatically with the Promo code.