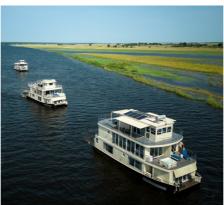

### **UNIQUE AFRICAN RIVER SAFARIS**

Located on the great Chobe River that borders Namibia and the Chobe National Park in Botswana, the Zambezi Queen Collection is made up of four houseboats; the ever-elegant Zambezi Queen and her three Chobe Princesses, as well as the intimate and secluded Ichingo Chobe River Lodge, set above the flowing waters of the Chobe River.

An all-inclusive water-based safari with the Zambezi Queen Collection provides the ideal platform to experience all that the Chobe area has to offer, with a range of activities including gameviewing, birding, fishing, photography and traditional cultural experiences. The Chobe River region is home to one of the world's largest population of elephant and a diverse variety of African game, 450 species of bird life, and the legendary Tiger fish.